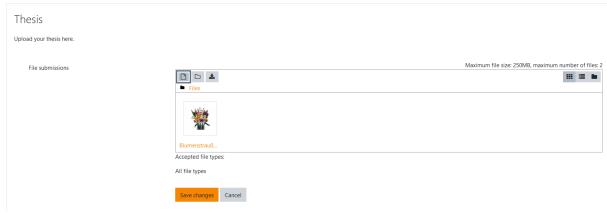

## After uploading, the "change" must be saved:

The current setting allows uploading up to 2 files of max. 250 MB each. The format of the file(s) is not generally specified; you can discuss in advance with your supervisor which format makes sense or is bindingly required by him/her. By saving, this appears: