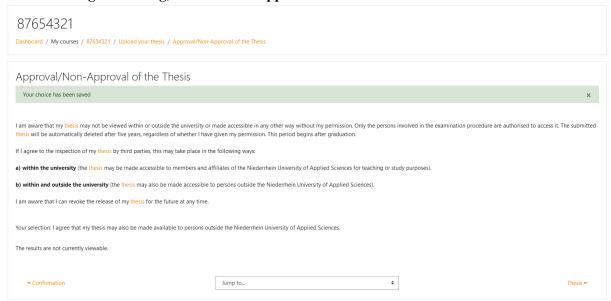

### After confirming that you have taken note and saved the selection, this appears:

- a) within the university
- b) within the university and outside the university

The department (supervising person) "administers" the thesis in these cases and ensures that the thesis is deleted at the end of the retention periods (5 years after graduation).

The examiners are informed of the approval/non-approval of the thesis by e-mail.