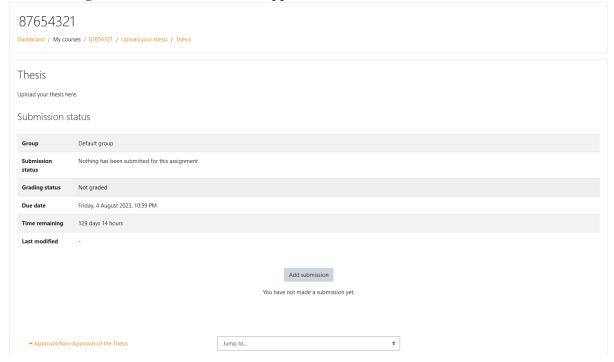

#### After clicking on "Thesis", this interface appears:

#### If you have pressed the "Add submission" button, this will appear:

The thesis can now be uploaded: