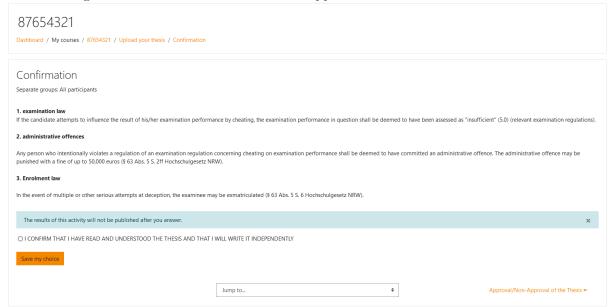

# Instructions for uploading theses in Moodle-Exam:

If you have logged into Moodle-Exam at <a href="https://moodle-exam.hsnr.de/?redirect=0">https://moodle-exam.hsnr.de/?redirect=0</a> and opened the course (course name corresponds to your matriculation number), the following interface will appear:



#### After clicking on "Confirmation", this interface appears:



### After confirming that you have taken note and saved the selection, this appears:



#### After clicking on "Approval/Non-Approval of the Thesis", this interface appears:



Here you decide whether and, if so, to what extent the thesis will be released. Approval can take place in two stages:

- a) within the university
- b) within the university and outside the university

The department (supervising person) "administers" the thesis in these cases and ensures that the thesis is deleted at the end of the retention periods (5 years after graduation).

The examiners are informed of the approval/non-approval of the thesis by e-mail.

### After selecting and saving, this interface appears:



#### After clicking on "Thesis", this interface appears:



#### If you have pressed the "Add subm