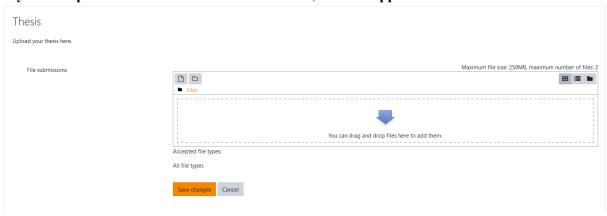

#### If you have pressed the "Add submission" button, this will appear:

The thesis can now be uploaded:

## After uploading, the "change" must be saved:

The current setting allows uploading up to 2 files of max. 250 MB each. The format of the file(s) is not generally specified; you can discuss in advance with your supervisor which format makes sense or is bindingly required by him/her. By saving, this appears: