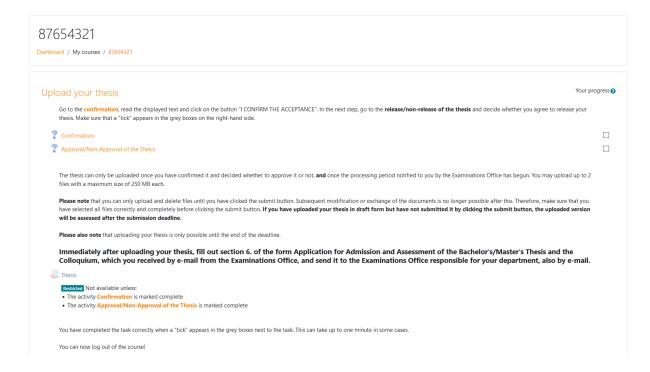

# Instructions for uploading theses in Moodle-Exam:

If you have logged into Moodle-Exam at <a href="https://moodle-exam.hsnr.de/?redirect=0">https://moodle-exam.hsnr.de/?redirect=0</a> and opened the course (course name corresponds to your matriculation number), the following interface will appear: