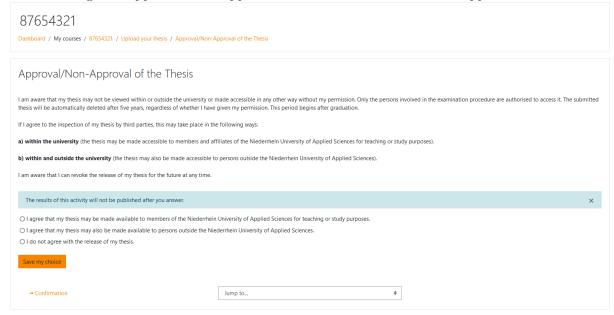

#### After clicking on "Approval/Non-Approval of the Thesis", this interface appears:

Here you decide whether and, if so, to what extent the thesis will be released. Approval can take place in two stages:

- a) within the university
- b) within the university and outside the university

The department (supervising person) "administers" the thesis in these cases and ensures that the thesis is deleted at the end of the retention periods (5 years after graduation).

The examiners are informed of the approval/non-approval of the thesis by e-mail.