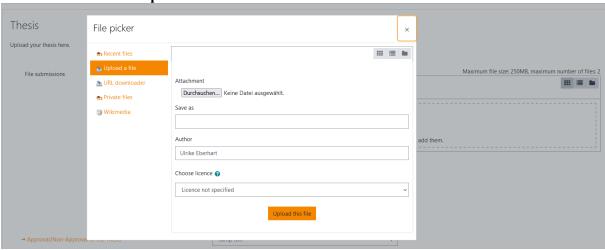

## After uploading, the "change" must be saved:

The current setting allows uploading up to 2 files of max. 250 MB each. The format of the file(s) is not generally specified; you can discuss in advance with your supervisor which format makes sense or is bindingly required by him/her. By saving, this appears: