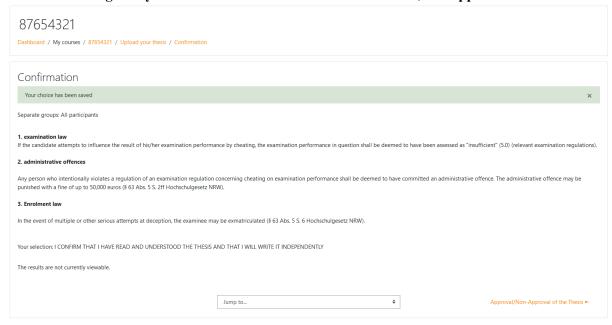

### After confirming that you have taken note and saved the selection, this appears: