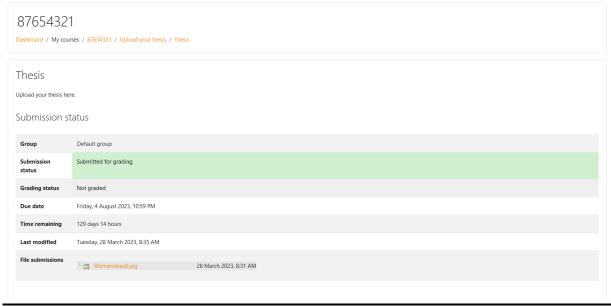

Only when "Continue" has been clicked is the thesis submitted for grading:

If you have any questions or problems, the Examinations Office will be happy to help you at the known functional e-mail addresses.