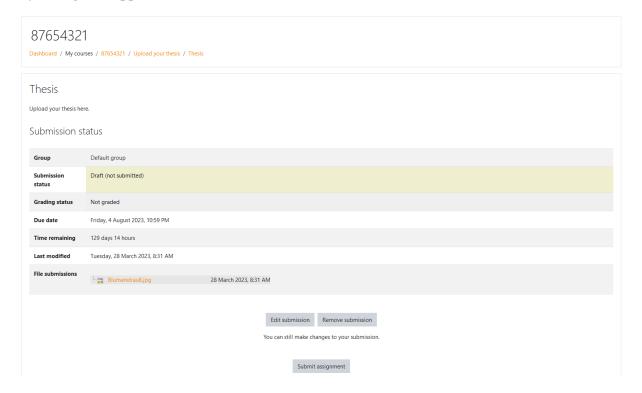

In the submission status "Draft (not submitted)", the submission can still be edited/deleted. Only when "Submit assignment" has been clicked, nothing more can be changed. This will be pointed out again: